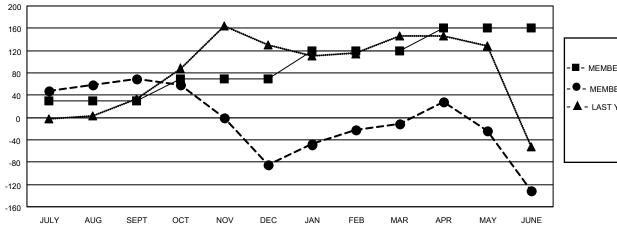

## LOCATION ONTARIO

District A 711

Results as of: 6/30/2023

| Clubs                 |               |           |               | Members               |                       |                         |                                                    |
|-----------------------|---------------|-----------|---------------|-----------------------|-----------------------|-------------------------|----------------------------------------------------|
| RESULTS FOR 2022-2023 |               |           |               | RESULTS FOR 2022-2023 |                       |                         |                                                    |
| QUARTER               | NEW CLUB GOAL | NEW CLUBS | DROPPED CLUBS | QUARTER               | ER GROWTH NET<br>GOAL | MEMBER GROWTH<br>ACTUAL | DROPPED<br>MEMBERS ACTUAL<br>(including transfers) |
| JULY/AUG/SEPT         | 1             | 2         | 2             | JULY/AUG/SEPT         | 30                    | 128                     | 54                                                 |
| OCT/NOV/DEC           | 1             | 0         | 2             | OCT/NOV/DEC           | 40                    | 84                      | 222                                                |
| JAN/FEB/MAR           | 1             | 2         | 1             | JAN/FEB/MAR           | 50                    | 164                     | 70                                                 |
| APR/MAY/JUNE          | 0             | 3         | 4             | APR/MAY/JUNE          | 40                    | 211                     | 315                                                |

|  | -■- MEMBER GROWTH NET GOAL        |  |  |  |  |  |  |  |  |
|--|-----------------------------------|--|--|--|--|--|--|--|--|
|  | - • - MEMBER GROWTH ACTUAL        |  |  |  |  |  |  |  |  |
|  | - 🛦 - LAST YEAR MEMBERSHIP ACTUAL |  |  |  |  |  |  |  |  |
|  |                                   |  |  |  |  |  |  |  |  |