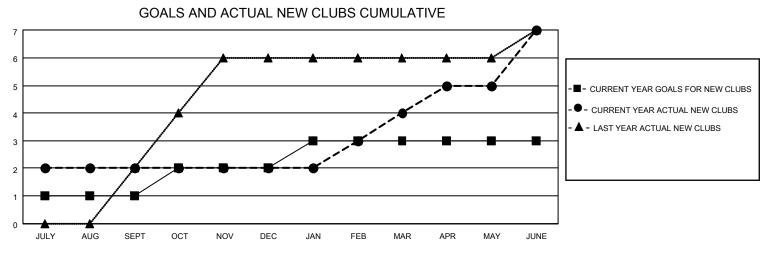

## LOCATION ONTARIO

District A 711

Results as of: 6/30/2023

| Clubs                 |               |           |               | Members               |                       |                         |                                                    |
|-----------------------|---------------|-----------|---------------|-----------------------|-----------------------|-------------------------|----------------------------------------------------|
| RESULTS FOR 2022-2023 |               |           |               | RESULTS FOR 2022-2023 |                       |                         |                                                    |
| QUARTER               | NEW CLUB GOAL | NEW CLUBS | DROPPED CLUBS | QUARTER               | ER GROWTH NET<br>GOAL | MEMBER GROWTH<br>ACTUAL | DROPPED<br>MEMBERS ACTUAL<br>(including transfers) |
| JULY/AUG/SEPT         | 1             | 2         | 2             | JULY/AUG/SEPT         | 30                    | 128                     | 54                                                 |
| OCT/NOV/DEC           | 1             | 0         | 2             | OCT/NOV/DEC           | 40                    | 84                      | 222                                                |
| JAN/FEB/MAR           | 1             | 2         | 1             | JAN/FEB/MAR           | 50                    | 164                     | 70                                                 |
| APR/MAY/JUNE          | 0             | 3         | 4             | APR/MAY/JUNE          | 40                    | 211                     | 315                                                |